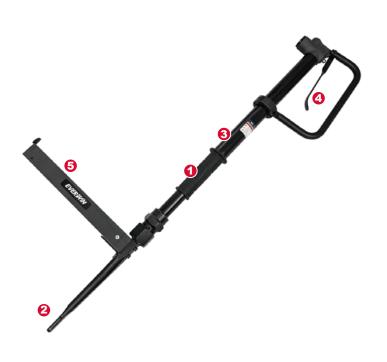

## **TOOL FEATURES**

- Special-shaped rubber grip provides added control on vertical operation.
- 2. Extended nose designed for hard-to-reach spots.
- 3. Light & durable aluminum engine.
- 4. Extended trigger boosts comfort & control.
- 5. Gravity-casted magazine one-piece & hardened for durability.