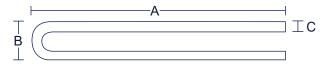

- · All metal construction.
- · Equipped to shoot 19mm or 25mm staples .
- Available in single or double fire mode (ecar-s for single / ecar-d for double).
- · Compatible with the bostitch bcar .

| FASTENER SPECS   |                                        |
|------------------|----------------------------------------|
| Туре             | 16 GA. Vertex H40446 / Bostitch BCS31P |
| Loading Capacity | 100                                    |
| А                | 19 or 25mm (3/4" or 1")                |
| В                | 9.5mm (3/8")                           |
| С                | 1.60 x 1.40mm (0.062" x 0.055")        |