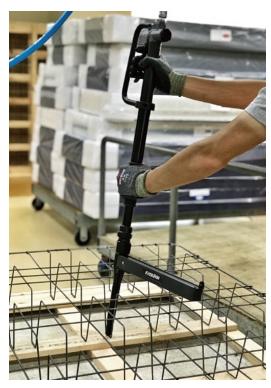

| TOOL SPECS         |                                                                     |
|--------------------|---------------------------------------------------------------------|
| Weight             | 3.2 kgs (7 lbs)                                                     |
| Height             | 895mm (35.24")                                                      |
| Width              | 55.4mm (2.18")                                                      |
| Length             | 463mm (18.23")                                                      |
| Operating Pressure | 5~7 bar (70~100 psi)                                                |
| Applications       | Attaching springs to box frame,<br>Stapling for Hard to reach spots |